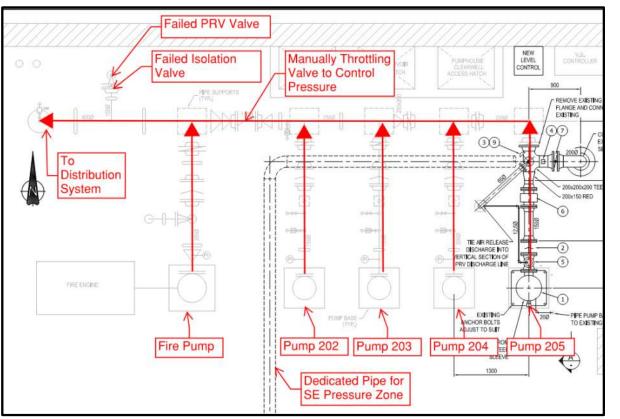

### • Early 2022

- 1. Problems with failed Pressure Relieve Valve (PRV) on distribution header
  - Failed bonnet bypassing water
- 2. Problems with isolation valve for PRV
  - Could not effectively isolate PRV to initiate repairs

### • What did this cause?

- 1. Pumps to run continuously pressure-based control
  - Looked like a constant fire event and pumps responded accordingly
- 2. Very difficult for Operations to take pumps out of service to maintain
  - All 4 pumps needed to keep up with basic pressure demands
  - Pumps not meant to run continuously for long periods of time
- What challenges did this create?
  - 1. Operations were manually throttling valves for pressure control
  - 2. Pressure surges as diesel driven fire pump would kick in and there was no pressure relief on main header
  - 3. Risk of loss of pressure in distribution system in certain areas, negative pressures (boil water advisories)

Reservoir #2 Distribution Pumps (Graphic)

Page 5 of 20

Integrated Expertise. Locally Delivered.

**Distribution Project Scope & Timelines** 

- Phase 2 Reservoir #2
  - Task 1 Pressure Control & Isolation
    - Purpose:
      - Get Town in a position to fix the isolation valve and PRV at Reservoir #2
      - Reduce risk of pump failure and loss of distribution pressure due to all pumps running continuously
    - Scope:
      - Modeling to analyze risk of losing pumps, field work with Operations to verify some valves and connections
      - Task planning to spell out steps for repair, help Town select contractor, backup plans set and planned out, "what-if" scenarios
      - Organize and schedule field execution
    - Timeline March / April of 2022
    - Status Completed

**Distribution Project Scope & Timelines** 

- Phase 2 Reservoir #2
  - Task 2 SE Pressure Zone
    - Purpose:
      - Dedicated distribution main for SE Pressure Zones has a failed coupling which is located inside the reservoir
      - Needs to be fixed as P205 when pumping is just recycling water
    - Scope:
      - Review and develop plans to take down Reservoir #2 and have contractor ready to go in and deal with failed coupling
    - Timeline Needs to be done when full time pumping from the WTP is initiated
    - Status Not Started