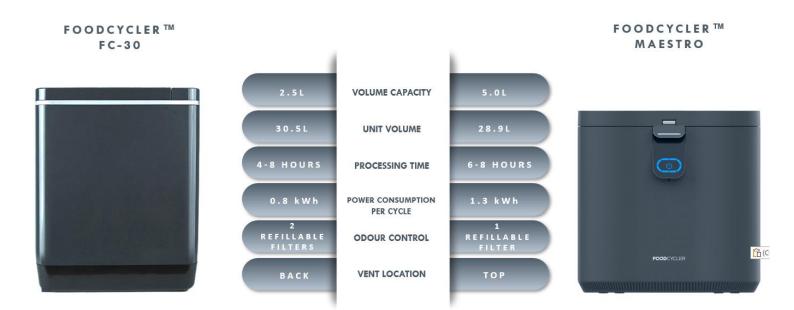

The **FoodCycler FC-30** and **Maestro** devices can process 2.5 L and 5 L (respectively) of food waste per cycle and converts it into a nutrient-rich soil amendment that can be added to plants / gardens or pelletized for home heating purposes. Power consumption per cycle is ~0.8 kWh (FC-30) / ~1.3 kWh (Maestro) and takes less than 8 hours to complete (overnight).

The FoodCycler FC-30 is perfect for smaller households and multi-residential units. For families of 3+ people, we recommend the Maestro for greater capacity.

The recommendations we make in the following pages include a combination of these units. Residents will have the ability to choose the device best suited for their household. We also offer the ability for the municipality to exchange FC-30 for Maestro (and vice versa) based on demand.

Based on feedback from residents in the initial pilot program, there was a strong demand for more processing capacity. We therefore recommend providing 2 options for residents: the FC-30 and the Maestro.