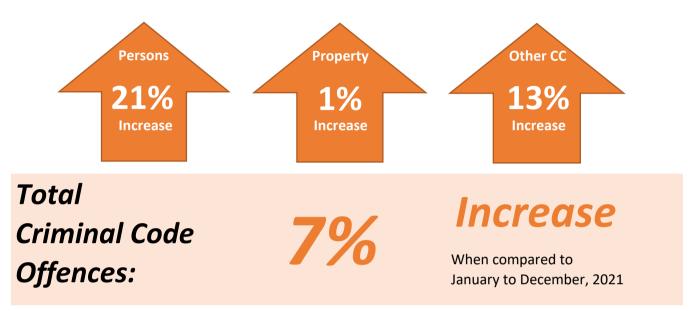

#### Drayton Valley (Municipal) – Criminal Code Offences Summary

| Crime Category       | % Change 2021 – 2022<br>(January to December) |
|----------------------|-----------------------------------------------|
| Total Persons Crime  | 21.4% Increase                                |
| Total Property Crime | 1.3% Increase                                 |
| Total Criminal Code  | 6.9% Increase                                 |

From January to December 2022, when compared to the same period in 2021, there have been:

- 46 more Persons Crime offences;
- 10 more Property Crime offences; and
- 84 more Total Criminal Code offences;