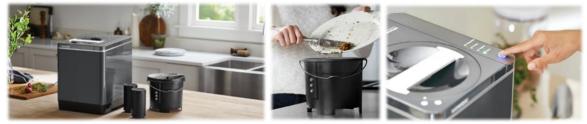

The **FoodCycler FC-30** and **Maestro** devices can process 2.5 L and 5 L (respectively) of food waste per cycle and converts it into a nutrient-rich soil amendment that can be added to plants / gardens or pelletized for home heating purposes. Power consumption per cycle is ~0.8 kWh (FC-30) / ~1.3 kWh (Maestro) and takes less than 8 hours to complete (overnight).

# The FoodCycler Product Family

The FoodCycler Product Family offers closed-loop solutions to food waste, with zero emissions or odours. This sustainable process reduces your organic waste to a tenth of its original volume. Small and compact, FoodCycler products can fit anywhere! FoodCycler products operate quietly and efficiently, using little energy.

The FoodCycler FC-30 is perfect for smaller households and multi-residential units. For families of 3+ people, we recommend the Maestro for greater capacity.

The recommendations we make in the following pages include a combination of these units. Residents will have the ability to choose the device best suited for their household. We also offer the ability for the municipality to exchange FC-30 for Maestro (and vice versa) based on demand.