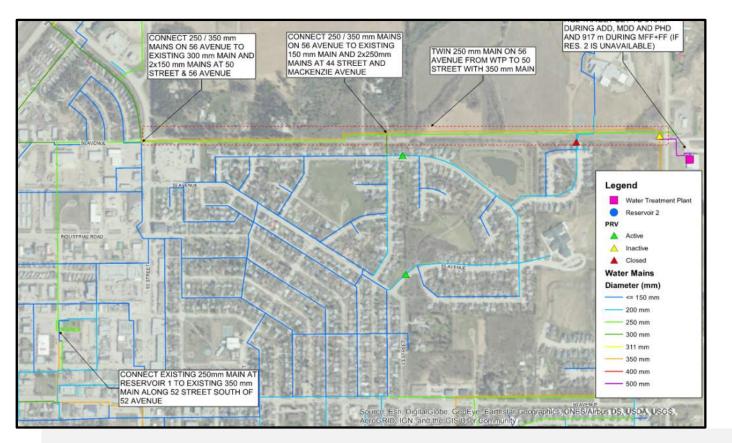

### Important Issues to Consider

- 1. Need to be able to satisfy ADD, MDD, and Fire Flow conditions from each facility regardless of WTP or Reservoir #2
  - Avoid pressure waves and surges when quickly switching fire flow provision from one facility to another needs to be avoided
- 2. Need to be able to have connections that allow for Reservoir #2 to be fully isolated and allows for WTP to fully supply 100% of the Town
  - Cannot fix SE Pressure Zone Pipe without taking Reservoir #2 completely off-line and draining it
- 3. Need to figure out how to control both facilities and stagger operations and balance water stagnation
  - Can't have both facilities operating at once and pushing against each other bad for the distribution system
- 4. Want to ensure any upgrades that are put in do not cause challenges with implementation of other upgrades as Drayton does grow in the future
- 5. Try to use as much infrastructure that is in place as possible to keep costs down
  - Existing 250mm main to Reservoir #1 in 56 Avenue

### Key Findings

- 1. Challenge is getting enough flow and pressure west from the WTP as efficiently as possible
- 2. Existing network of 150mm diameter pipes just west of the WTP is a challenge, plus managing pressures
- 3. Tried to repurpose Ex. 250mm main in 56 Avenue with new tie-ins at 44<sup>th</sup> Street and 50<sup>th</sup> Street but diameter is not sufficient for all demand conditions
- 4. 56 Avenue corridor is still key for getting water to higher demand locations in the south and west areas of Drayton

**Recommended Solution** 

### Twin the Ex. 250mm Main in 56 Avenue and Make Critical Connections

- 1. Twinning this existing pipe with a new 350mm diameter pipe is needed
  - New 350mm pipe from WTP to 50 Street in 56 Avenue
  - Connected to existing distribution network at 50 Street and 44 Street via 300mm extensions
  - Does not require a connection at 38 Street
- 2. Does NOT require any new additional PRV's beyond what is currently existing
- 3. Also recommend connecting Reservoir #1 205mm main to an existing 350mm main at the location of 52 Avenue and 52 Street

### Recommended Solution (Graphic)

Integrated Expertise. Locally Delivered.

### **Recommended Solution Questions / Risk**

- 1. Previous Water Master Plan recommended a 500mm pipe in 56 Avenue, is this the same?
  - Yes, the use of the existing 250mm main plus a new 350mm main allows for the "equivalent diameter"
- 2. What if Ex. 250mm main fails in the future?
  - Can then be replaced (all at once or in phases) with a new 350mm main as the other 350mm main (newer) would be in service and thus you can continue to operate from the WTP and Reservoir #2
  - Slight reduction in fire flow provisions when only a single 350mm pipe but it would be temporary
- 3. Do we have to make the additional connection at Reservoir #1?
  - No, but it does really help with fire flows in the centre of Town
    - With it fire flows in the range of 150 200 L/s
    - If not fire flows in the range of 100 L/s
    - As a comparison, without new 350mm twinning fire flows in Town centre only around 61 L/s