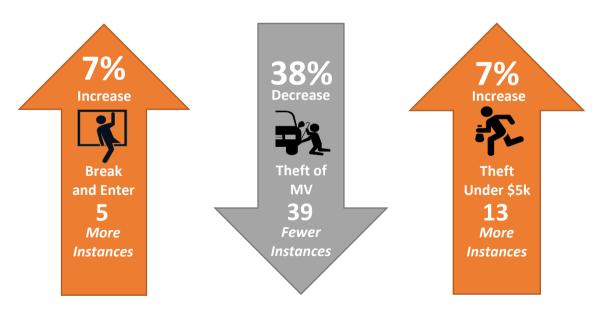

#### Drayton Valley (Municipal) Crime Statistic Summary – January to December

2023-01-04

Drayton Valley (Municipal) - Highlights

- Break & Enters are showing a 6.8% increase when compared to the same period in 2021 (January to December). There were 5 more actual occurrences (from 73 in 2021 to 78 in 2022).
- Theft of Motor Vehicles decreased by -37.9% when compared to the same period in 2021 (January to December). There were -39 fewer actual occurrences (from 103 in 2021 to 64 in 2022).
- Theft Under \$5,000 increased by 6.5% when compared to the same period in 2021 (January to December). There were 13 more actual occurrences (from 199 in 2021 to 212 in 2022).