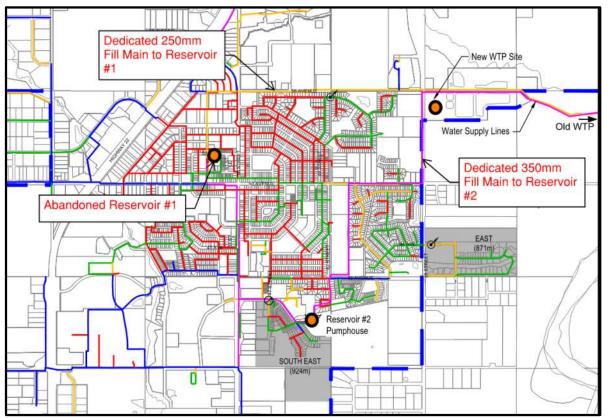

### Important Issues to Consider

- 1. Need to be able to satisfy ADD, MDD, and Fire Flow conditions from each facility regardless of WTP or Reservoir #2
  - Avoid pressure waves and surges when quickly switching fire flow provision from one facility to another needs to be avoided
- 2. Need to be able to have connections that allow for Reservoir #2 to be fully isolated and allows for WTP to fully supply 100% of the Town
  - Cannot fix SE Pressure Zone Pipe without taking Reservoir #2 completely off-line and draining it
- 3. Need to figure out how to control both facilities and stagger operations and balance water stagnation
  - Can't have both facilities operating at once and pushing against each other bad for the distribution system
- 4. Want to ensure any upgrades that are put in do not cause challenges with implementation of other upgrades as Drayton does grow in the future
- 5. Try to use as much infrastructure that is in place as possible to keep costs down
  - Existing 250mm main to Reservoir #1 in 56 Avenue

### Key Findings

- 1. Challenge is getting enough flow and pressure west from the WTP as efficiently as possible
- 2. Existing network of 150mm diameter pipes just west of the WTP is a challenge, plus managing pressures
- 3. Tried to repurpose Ex. 250mm main in 56 Avenue with new tie-ins at 44<sup>th</sup> Street and 50<sup>th</sup> Street but diameter is not sufficient for all demand conditions
- 4. 56 Avenue corridor is still key for getting water to higher demand locations in the south and west areas of Drayton

**Recommended Solution** 

### Twin the Ex. 250mm Main in 56 Avenue and Make Critical Connections

- 1. Twinning this existing pipe with a new 350mm diameter pipe is needed
  - New 350mm pipe from WTP to 50 Street in 56 Avenue
  - Connected to existing distribution network at 50 Street and 44 Street via 300mm extensions
  - Does not require a connection at 38 Street
- 2. Does NOT require any new additional PRV's beyond what is currently existing
- 3. Also recommend connecting Reservoir #1 205mm main to an existing 350mm main at the location of 52 Avenue and 52 Street

### Recommended Solution (Graphic)

Integrated Expertise. Locally Delivered.

### **Recommended Solution Questions / Risk**

- 1. Previous Water Master Plan recommended a 500mm pipe in 56 Avenue, is this the same?
  - Yes, the use of the existing 250mm main plus a new 350mm main allows for the "equivalent diameter"
- 2. What if Ex. 250mm main fails in the future?
  - Can then be replaced (all at once or in phases) with a new 350mm main as the other 350mm main (newer) would be in service and thus you can continue to operate from the WTP and Reservoir #2
  - Slight reduction in fire flow provisions when only a single 350mm pipe but it would be temporary
- 3. Do we have to make the additional connection at Reservoir #1?
  - No, but it does really help with fire flows in the centre of Town
    - With it fire flows in the range of 150 200 L/s
    - If not fire flows in the range of 100 L/s
    - As a comparison, without new 350mm twinning fire flows in Town centre only around 61 L/s