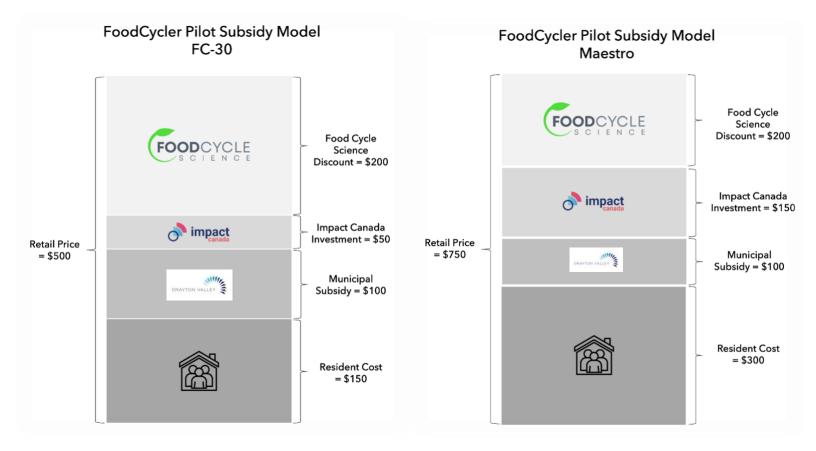

The funded pilot program is based on a cost subsidy model where Food Cycle Science provides an initial discount, we contribute an investment from Impact Canada, the Town of Drayton Valley provides a subsidy, and the resident provides the remaining contribution. The purpose of this model is to make this technology accessible to more Canadians at an affordable price.

The total investment from Impact Canada for a 250-household pilot would amount to **\$22,500.00**. After the discounts and funding amounts are applied, the invoiced and net municipal contributions are outlined on the following page.

#### **Total Invoiced Amount:**

|                         | Price    | Qty | Total       |
|-------------------------|----------|-----|-------------|
| Municipal Price FC-30   | \$250.00 | 150 | \$37,500.00 |
| Municipal Price Maestro | \$400.00 | 100 | \$40,000.00 |
| Shipping Estimate       |          |     | \$7,000.00  |
| Total Invoice Amount    |          |     | \$84,500.00 |

#### Plus applicable taxes.

The resident contribution of \$150.00 per unit on the FC-30 and \$300.00 per unit on the Maestro will further offset program costs by the following amount: